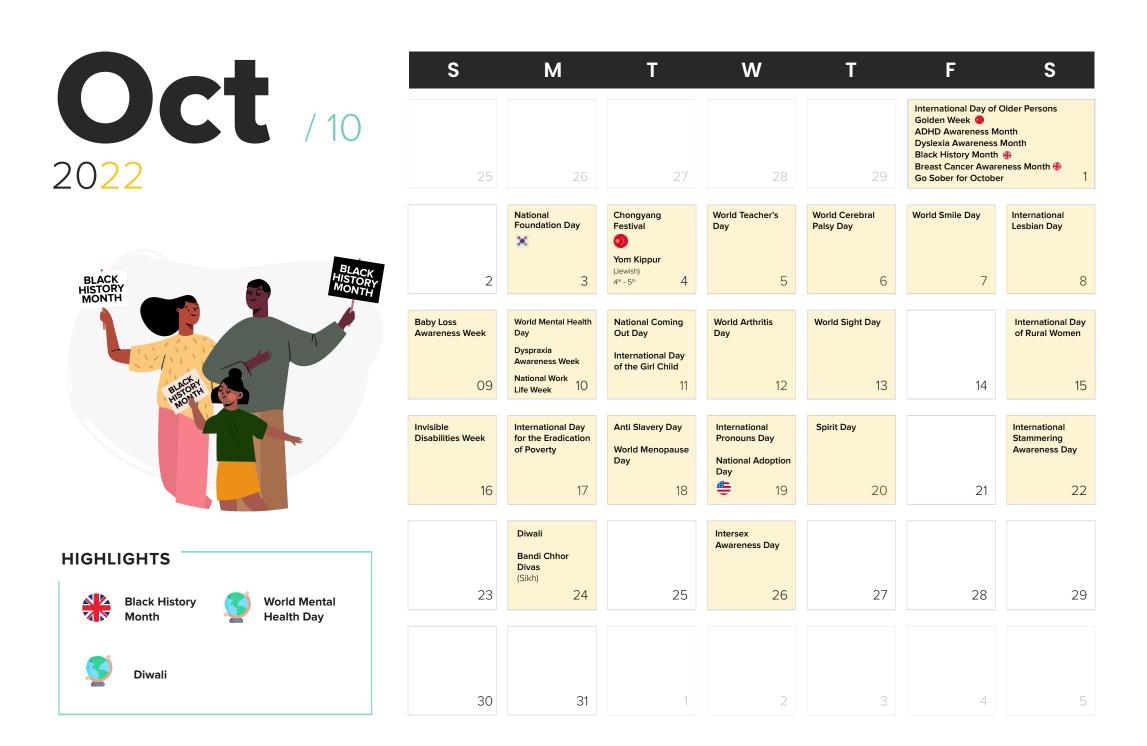

# **Sep** / 09 2022

#### HIGHLIGHTS

International Charity Day is an annual international day of observance declared by the United Nations General Assembly. This day is dedicated to raising awareness and celebrating all of the charitable activities and causes on the local, national, regional and international level.

| S                                                              | М                                            | Т  | W                                | Т                          | F                                             | S                                                         |
|----------------------------------------------------------------|----------------------------------------------|----|----------------------------------|----------------------------|-----------------------------------------------|-----------------------------------------------------------|
|                                                                |                                              |    |                                  | World Alzheimer's<br>Month |                                               |                                                           |
|                                                                |                                              |    |                                  | Deaf Awareness<br>Month    |                                               |                                                           |
| 28                                                             | 29                                           | 30 | 31                               | 1                          | 2                                             | 3                                                         |
|                                                                | International Day<br>of Charity              |    |                                  |                            | Chuseok<br>9 <sup>th</sup> - 12 <sup>th</sup> | World Suicide<br>Prevention Day<br>Mid-Autumn<br>Festival |
| 4                                                              | 5                                            | 6  | 7                                | 8                          | 9                                             | 10 <sup>th</sup> - 12 <sup>th</sup>                       |
|                                                                |                                              |    |                                  | World Afro Day             | Bisexual<br>Awareness Week                    |                                                           |
| 11                                                             | 12                                           | 13 | 14                               | 15                         | 16                                            | 17                                                        |
| International Day                                              | National Eye                                 |    | International Day                |                            | Bi Visibility Day                             |                                                           |
| of Equal Pay                                                   | Health Week<br>International<br>Week of Deaf |    | of Peace<br>World<br>Alzheimer's |                            | International Day of Sign Languages           |                                                           |
| 18                                                             | People 19                                    | 20 | <b>Day</b> 21                    | 22                         | 23                                            | 24                                                        |
| Rosh Hashanah<br>(Jewish)<br>25 <sup>m</sup> - 27 <sup>m</sup> | European Day of<br>Languages                 |    |                                  |                            |                                               |                                                           |
| 25                                                             | 26                                           | 27 | 28                               | 29                         | 30                                            | 1                                                         |