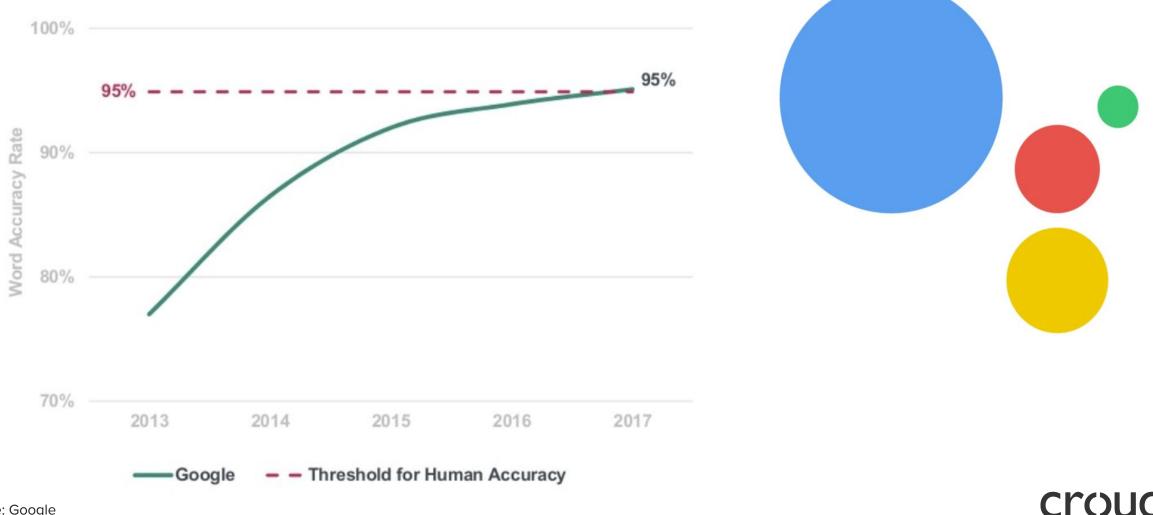

## As accuracy improves, so will the opportunities

#### **Google Machine Learning Word Accuracy**

Source: Google