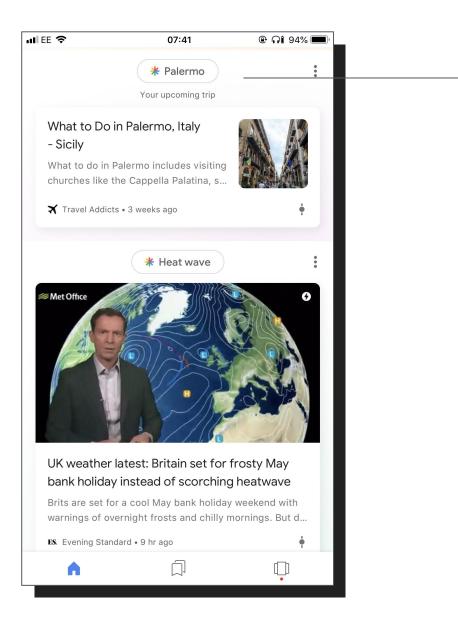

### **Google Discover: prompted search queries**

Google knows I'm going to Sicily tomorrow (I actually am)

Through search history, but also from reading the structured data in my Ryanair emails to identify dates, destinations and airports.

Also included in Discover are prompts for:

- London
- Search engine optimisation
- The Drum