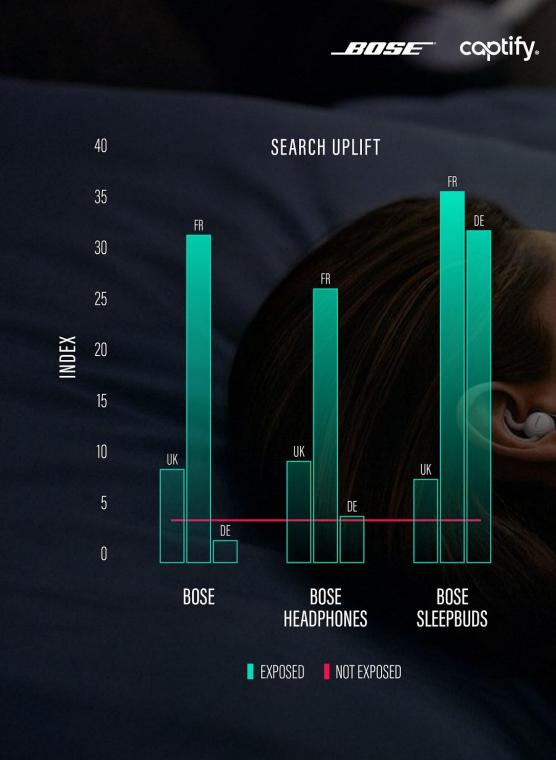

# search uplift for bose sleepbuds | proves awareness + UP TO 36X

halo effect | for brand & headphones + **UP TO 31X** 

 $\square$  Captify helped us in bringing the Sleepbuds to the audiences that NEED our product.  $\square$ 