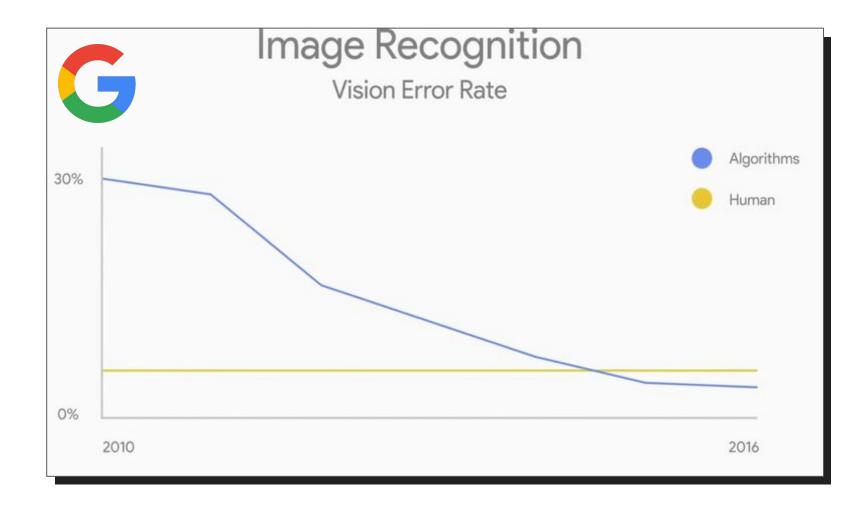

## As accuracy improves, so will the opportunities

#### **Google Machine Learning Word Accuracy**

Source: Google

### As error rate declines, so will uptake

Already ~600m monthly image searches

User reviews

Camera: "Good phone, great camera." Screen: "Great looking screen easy to use." Battery: "Love my new S10. Long battery life, great features." Features: "Overall design and features are spectacular." As product-led advertising becomes more structured, how do we surface new things?