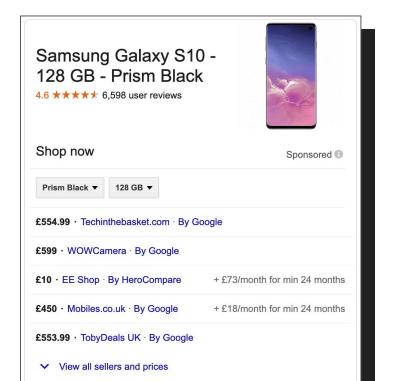

#### Transactional

| Samsung Galaxy S10<br>128 GB - Prism Black<br>4.6 ***** 6,598 user reviews                                                                                                                                       |                               |  |  |  |
|------------------------------------------------------------------------------------------------------------------------------------------------------------------------------------------------------------------|-------------------------------|--|--|--|
| Shop now                                                                                                                                                                                                         | Sponsored 🕕                   |  |  |  |
| Prism Black   128 GB                                                                                                                                                                                             |                               |  |  |  |
| £554.99 · Techinthebasket.com · By Google                                                                                                                                                                        |                               |  |  |  |
| £599 · WOWCamera · By Google                                                                                                                                                                                     |                               |  |  |  |
| £10 · EE Shop · By HeroCompare                                                                                                                                                                                   | + £73/month for min 24 months |  |  |  |
| £450 · Mobiles.co.uk · By Google                                                                                                                                                                                 | + £18/month for min 24 months |  |  |  |
| £553.99 • TobyDeals UK · By Google                                                                                                                                                                               |                               |  |  |  |
| ✓ View all sellers and prices                                                                                                                                                                                    |                               |  |  |  |
| User reviews                                                                                                                                                                                                     |                               |  |  |  |
| Camera: "Good phone, great camera."<br>Screen: "Great looking screen easy to use."<br>Battery: "Love my new S10. Long battery life, great features."<br>Features: "Overall design and features are spectacular." |                               |  |  |  |