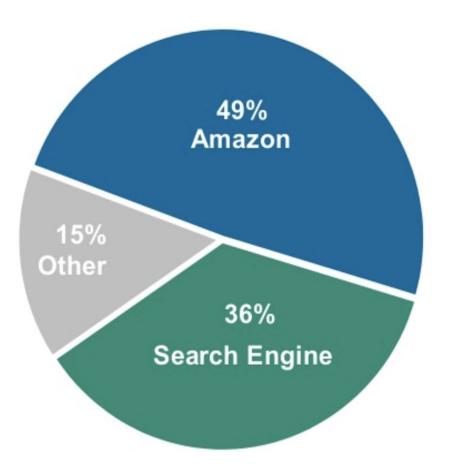

## Speeding up payment will be next

Where do you begin your product search?

- ML helps establish not only keyword and audience signals that show intent, but also those that convert the fastest.
- Add-to-basket and purchase directly through SERPs will be a play to put pressure on Amazon's share of product search.
- Voice is part of this, through Home Ordering linked to payment information.