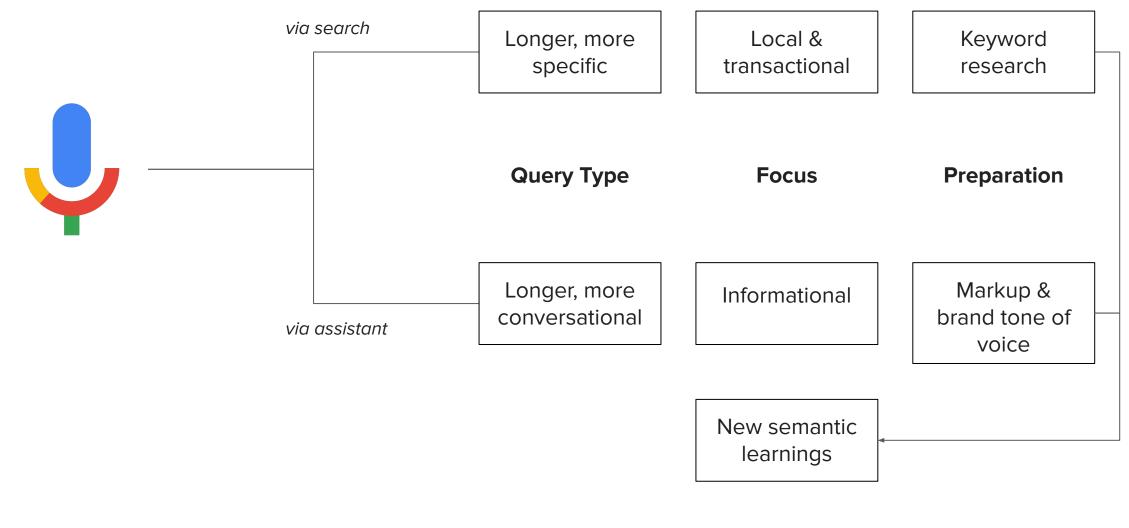

### Voice is still a way of answering known unknowns

## But presents opportunities for more learning

Output

Crou

## As accuracy improves, so will the opportunities