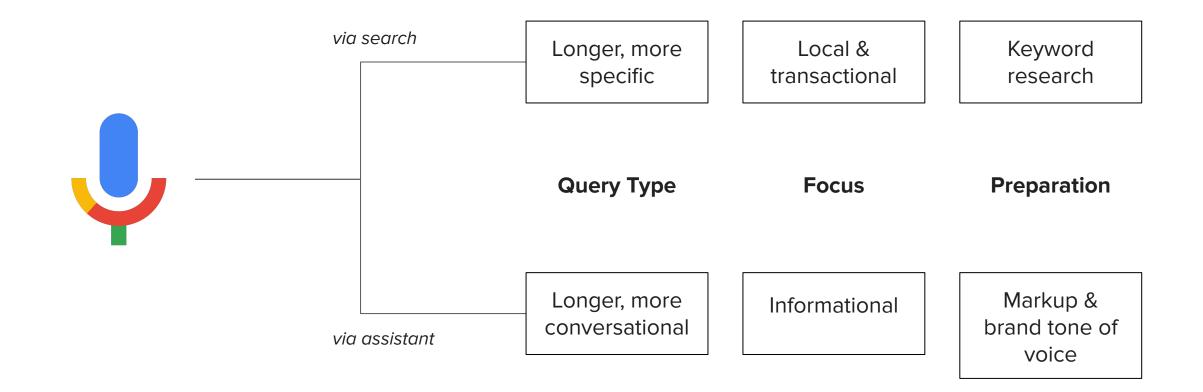

### Voice is still a way of answering known unknowns

## But presents opportunities for more learning

Output

Crou

## As accuracy improves, so will the opportunities